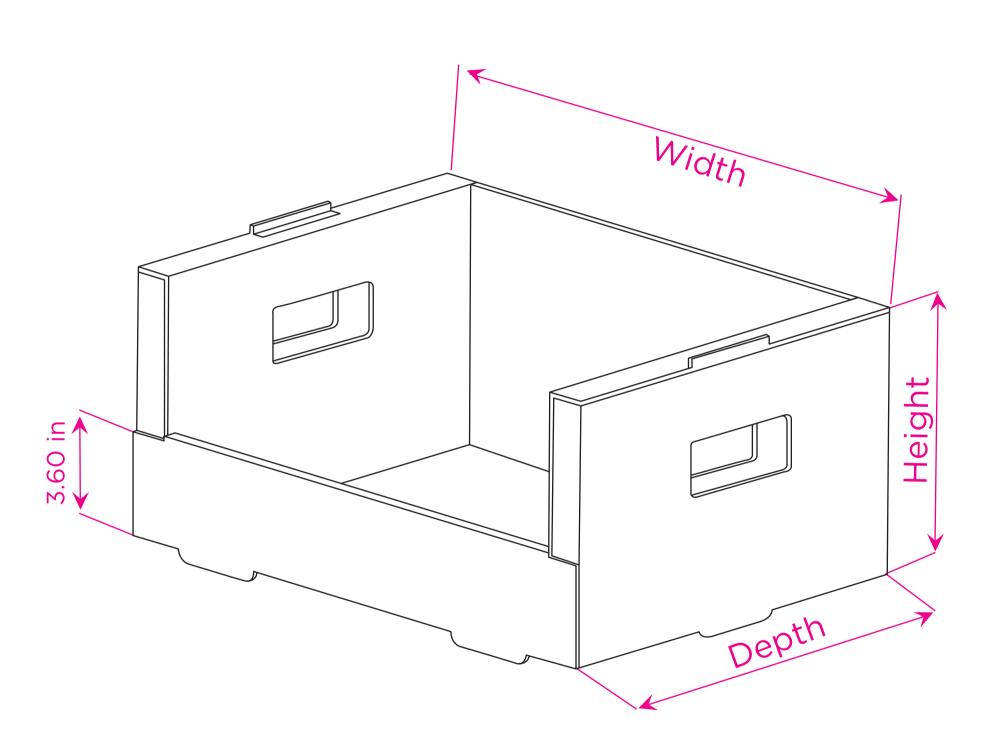

## Box Display Heavy

| Description                                                                                     |                         |                             |                                                                        |  |
|-------------------------------------------------------------------------------------------------|-------------------------|-----------------------------|------------------------------------------------------------------------|--|
| <ul> <li>Corrugated Cardboard Flute C 44 ECT</li> <li>Printed in color selection 4x0</li> </ul> |                         |                             |                                                                        |  |
| Width                                                                                           | Depth                   | Height                      | Internal                                                               |  |
| 16 in                                                                                           | 14 in<br>16 in<br>18 in | 8.0 in<br>9.0 in<br>10.0 in | 11.00 x 13.5 x 8.0 in<br>13.00 x 15.5 x 9.0 in<br>15.00 x 17.5 x 10 in |  |